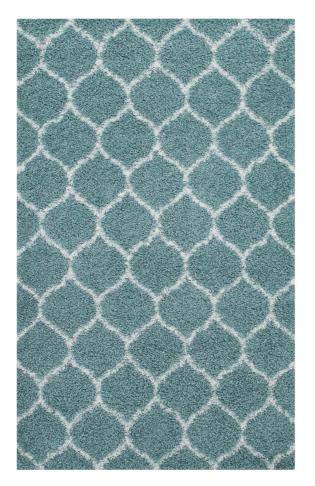

SKU: 991560

Esterly Moroccan Trellis 8X10 Shag Area Rug In

Aqua Blue And Ivory

Regular Price: \$439.00

Overall 2.00 120.00 96.50

Height

Width

Depth

Special Price: \$239.00

Make a sophisticated statement with the Esterly Moroccan Trellis Shag Area Rug. Patterned with an elegant lattice design, Esterly is a durable machine-woven polypropylene rug. Complete with a jute bottom, Esterly enhances traditional and contemporary modern decors while outlasting everyday use. Featuring a stylish trellis design with a shag high pile weave of approximately two inches, this non-shedding, high density area rug is a perfect addition to the living room, bedroom, or family room. Vacuum regularly and spot clean with diluted soap or detergent as needed. Create a comfortable play area for kids and pets while protecting your floor from spills and heavy furniture with this carefree decor update for your home. Set Includes: One - Esterly Moroccan Trellis 8x10 Shag Area Rug