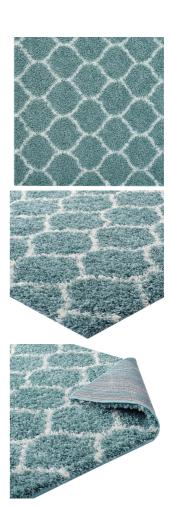

Special Price: \$239.00

Make a sophisticated statement with the Esterly Moroccan Trellis Shag Area Rug. Patterned with an elegant lattice design, Esterly is a durable machine-woven polypropylene rug. Complete with a jute bottom, Esterly enhances traditional and contemporary modern decors while outlasting everyday use. Featuring a stylish trellis design with a shag high pile weave of approximately two inches, this non-shedding, high density area rug is a perfect addition to the living room, bedroom, or family room. Vacuum regularly and spot clean with diluted soap or detergent as needed. Create a comfortable play area for kids and pets while protecting your floor from spills and heavy furniture with this carefree decor update for your home. Set Includes: One - Esterly Moroccan Trellis 8x10 Shag Area Rug