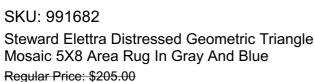

|         | Height | Width | Depth |
|---------|--------|-------|-------|
| Overall | 0.50   | 90.50 | 63.00 |

Special Price: \$109.00

Make a sophisticated statement with the Elettra Distressed Geometric Triangle Mosaic Area Rug from the Steward Collection. Patterned with an elegant modern design, Elettra is a soft and durable machine-woven frise polyester rug that offers wide-ranging support. Complete with a gripping rubber bottom, Elettra enhances traditional and contemporary modern decors while outlasting everyday use. Featuring a distressed abstract geometric design with a high density low pile weave, this non-shedding area rug is the perfect addition to a living room, bedroom, entryway, kitchen, dining room or family room. Elettra is a family-friendly stain resistant rug with easy maintenance. Vacuum regularly and spot clean with diluted soap or detergent as needed. Create a comfortable play area for kids and pets while protecting your floor from spills and heavy furniture with this carefree decor update for high traffic areas of your home. Set Includes: One - Steward Elettra Distressed Geometric Triangle Mosaic 5x8 Area Rug