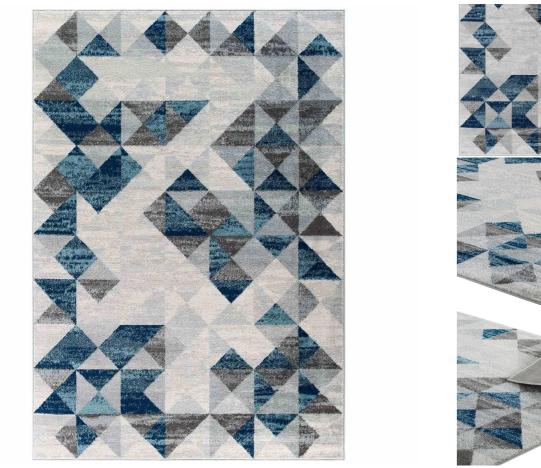

|         | Height | Width | Depth |
|---------|--------|-------|-------|
| Overall | 0.50   | 90.50 | 63.00 |

Special Price: \$109.00

Make a sophisticated statement with the Elettra Distressed Geometric Triangle Mosaic Area Rug from the Steward Collection. Patterned with an elegant modern design, Elettra is a soft and durable machine-woven frise polyester rug that offers wide-ranging support. Complete with a gripping rubber bottom, Elettra enhances traditional and contemporary modern decors while outlasting everyday use. Featuring a distressed abstract geometric design with a high density low pile weave, this non-shedding area rug is the perfect addition to a living room, bedroom, entryway, kitchen, dining room or family room. Elettra is a family-friendly stain resistant rug with easy maintenance. Vacuum regularly and spot clean with diluted soap or detergent as needed. Create a comfortable play area for kids and pets while protecting your floor from spills and heavy furniture with this carefree decor update for high traffic areas of your home. Set Includes: One - Steward Elettra Distressed Geometric Triangle Mosaic 5x8 Area Rug