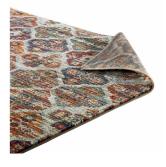

Depth

Width

SKU: 991713

Preston Azalea Distressed Vintage Floral Lattice 8X10 Area Rug In Multicolored

Regular Price: \$808.00 Overall 0.50 122.00 94.50

Height

Special Price: \$429.00

Make a sophisticated statement with the Azalea Distressed Vintage Floral Lattice Area Rug from the Preston Collection. Patterned with an elegant vintage design, Azalea is a durable machine-woven frise polypropylene and polyester rug. Complete with a gripping rubber bottom, Azalea enhances traditional and contemporary modern decors while outlasting everyday use. Featuring an ornate floral lattice design with a low pile weave, the area rug is a perfect addition to the living room, bedroom, entryway, kitchen, dining room, or family room. Azalea is a pet and family-friendly stain resistant rug with easy maintenance. Vacuum regularly and spot clean with diluted soap or detergent as needed. Create a comfortable play area for kids and pets while protecting your floor from spills and heavy furniture with this carefree decor update for high traffic areas of your home. Set Includes: One - Preston Azalea Distressed Vintage Floral Lattice 8x10 Area Rug