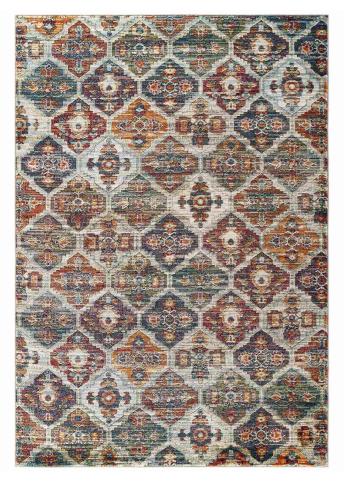

Depth

Width

SKU: 991713

Preston Azalea Distressed Vintage Floral Lattice 8X10 Area Rug In Multicolored

Regular Price: \$808.00 Overall 0.50 122.00 94.50

Height

Special Price: \$429.00

Make a sophisticated statement with the Azalea Distressed Vintage Floral Lattice Area Rug from the Preston Collection. Patterned with an elegant vintage design, Azalea is a durable machine-woven frise polypropylene and polyester rug. Complete with a gripping rubber bottom, Azalea enhances traditional and contemporary modern decors while outlasting everyday use. Featuring an ornate floral lattice design with a low pile weave, the area rug is a perfect addition to the living room, bedroom, entryway, kitchen, dining room, or family room. Azalea is a pet and family-friendly stain resistant rug with easy maintenance. Vacuum regularly and spot clean with diluted soap or detergent as needed. Create a comfortable play area for kids and pets while protecting your floor from spills and heavy furniture with this carefree decor update for high traffic areas of your home. Set Includes: One - Preston Azalea Distressed Vintage Floral Lattice 8x10 Area Rug