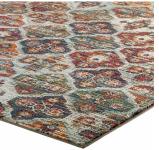

Depth

Width

SKU: 991713

Preston Azalea Distressed Vintage Floral Lattice 8X10 Area Rug In Multicolored

Regular Price: \$808.00 Overall 0.50 122.00 94.50

Height

Special Price: \$429.00

Make a sophisticated statement with the Azalea Distressed Vintage Floral Lattice Area Rug from the Preston Collection. Patterned with an elegant vintage design, Azalea is a durable machine-woven frise polypropylene and polyester rug. Complete with a gripping rubber bottom, Azalea enhances traditional and contemporary modern decors while outlasting everyday use. Featuring an ornate floral lattice design with a low pile weave, the area rug is a perfect addition to the living room, bedroom, entryway, kitchen, dining room, or family room. Azalea is a pet and family-friendly stain resistant rug with easy maintenance. Vacuum regularly and spot clean with diluted soap or detergent as needed. Create a comfortable play area for kids and pets while protecting your floor from spills and heavy furniture with this carefree decor update for high traffic areas of your home. Set Includes: One - Preston Azalea Distressed Vintage Floral Lattice 8x10 Area Rug