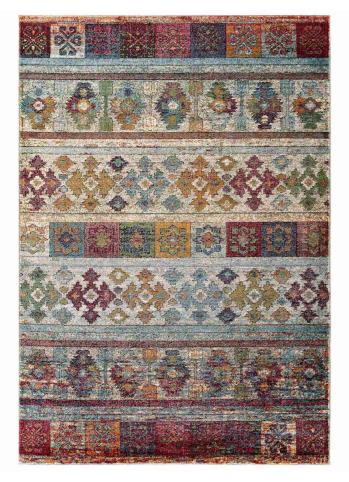

Depth

Width

SKU: 991717

Preston Nala Distressed Vintage Floral Lattice 8X10 Area Rug In Multicolored

Regular Price: \$808.00 Overall 0.50 122.00 94.50

Height

Special Price: \$429.00

Make a sophisticated statement with the Nala Distressed Vintage Floral Area Rug from the Preston Collection. Patterned with an elegant design, Nala is a durable machine-woven frise polypropylene and polyester rug. Complete with a gripping rubber bottom, Nala enhances traditional and contemporary modern decors while outlasting everyday use. Featuring an ornate distressed floral design with a low pile weave, the area rug is a perfect addition to the living room, bedroom, entryway, kitchen, dining room, or family room. Nala is a pet and family-friendly stain resistant rug with easy maintenance. Vacuum regularly and spot clean with diluted soap or detergent as needed. Create a comfortable play area for kids and pets while protecting your floor from spills and heavy furniture with this carefree decor update for high traffic areas of your home. Set Includes: One - Preston Nala Distressed Vintage Floral Lattice 8x10 Area Rug