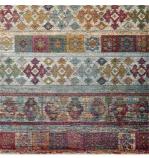

Depth

Width

SKU: 991717

Preston Nala Distressed Vintage Floral Lattice 8X10 Area Rug In Multicolored

Regular Price: \$808.00 Overall 0.50 122.00 94.50

Height

Special Price: \$429.00

Make a sophisticated statement with the Nala Distressed Vintage Floral Area Rug from the Preston Collection. Patterned with an elegant design, Nala is a durable machine-woven frise polypropylene and polyester rug. Complete with a gripping rubber bottom, Nala enhances traditional and contemporary modern decors while outlasting everyday use. Featuring an ornate distressed floral design with a low pile weave, the area rug is a perfect addition to the living room, bedroom, entryway, kitchen, dining room, or family room. Nala is a pet and family-friendly stain resistant rug with easy maintenance. Vacuum regularly and spot clean with diluted soap or detergent as needed. Create a comfortable play area for kids and pets while protecting your floor from spills and heavy furniture with this carefree decor update for high traffic areas of your home. Set Includes: One - Preston Nala Distressed Vintage Floral Lattice 8x10 Area Rug