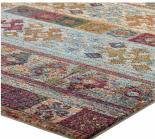

Depth

Width

SKU: 991717

Preston Nala Distressed Vintage Floral Lattice 8X10 Area Rug In Multicolored

Regular Price: \$808.00 Overall 0.50 122.00 94.50

Height

Special Price: \$429.00

Make a sophisticated statement with the Nala Distressed Vintage Floral Area Rug from the Preston Collection. Patterned with an elegant design, Nala is a durable machine-woven frise polypropylene and polyester rug. Complete with a gripping rubber bottom, Nala enhances traditional and contemporary modern decors while outlasting everyday use. Featuring an ornate distressed floral design with a low pile weave, the area rug is a perfect addition to the living room, bedroom, entryway, kitchen, dining room, or family room. Nala is a pet and family-friendly stain resistant rug with easy maintenance. Vacuum regularly and spot clean with diluted soap or detergent as needed. Create a comfortable play area for kids and pets while protecting your floor from spills and heavy furniture with this carefree decor update for high traffic areas of your home. Set Includes: One - Preston Nala Distressed Vintage Floral Lattice 8x10 Area Rug