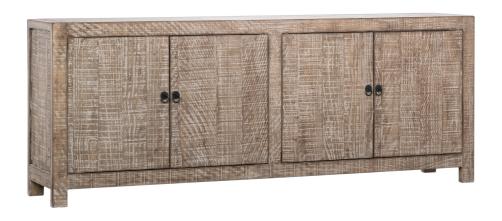

SKU: 992758

PATTON SIDEBOARD Height Width Depth

Organic / Natural Character
Overall 33.00 87.00 18.00

Price: \$2,612.50

This solid construction sideboard is made from reclaimed pine hardwood and stands 87" in length. The natural grain in the pine wood is beautifully detailed in with the water sealed finish accentuating its natural charm. Accenting the rich medium brown color are the matte black finished Iron looped door pulls making the storage easily accessible. Inside are large built-in shelves for additional storage and organization. This piece is made to hold everything you need for any room in the house.