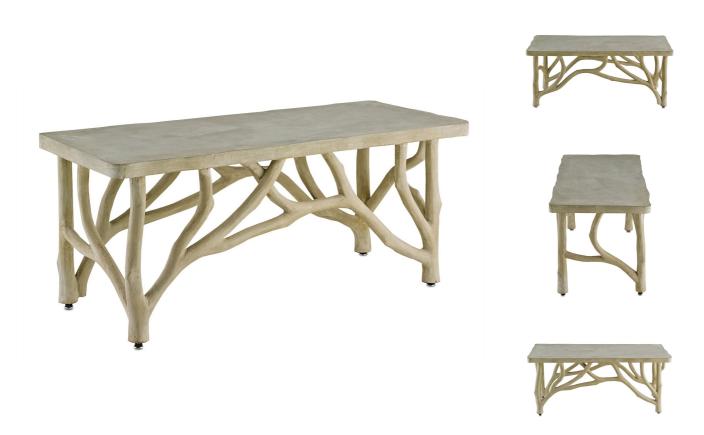

| SKU: 998102                                |         | Hoight | Width   | Donth |
|--------------------------------------------|---------|--------|---------|-------|
| Creekside Table/Bench In Faux Bois Natural |         | Height | vviatri | Depth |
| Price: \$1,249.60                          | Overall | 18.00  | 42.00   | 18.00 |

Capable of adding a hint of woodland enchantment to gardens, loggias and interior spaces, the twining details on the Creekside Table/Bench were realized with time-honored faux bois construction techniques. The graceful branching makes this artistic piece read a veritable sculpture in a space; and yet it is so strong, it can stand up to the elements. This table with its timeless appeal has been treated to a rustic Portland finish. We also offer a Creekside console table. Hairline cracks occur and are part of the natural beauty and uniqueness of each piece. These are part of the natural curing process of concrete, but they do not affect durability or structural integrity because of the steel frame underneath. The finish will vary and range from gray to brownish to greenish. The finish will continue to change over time, and over the first few months it will darken slightly. Each piece is created by hand, and the texture and appearance of the concrete can vary.