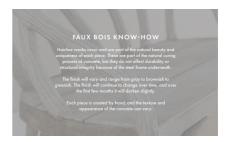

SKU: 998114 Pagoda Hexagonal Stool In Brushed Gray Price: \$756.80

|         | Height | Width | Depth |
|---------|--------|-------|-------|
| Overall | 18.00  | 14.00 | 14.00 |

Mimicking the time-worn feel of a piece of architectural salvage, the Pagoda Hexagonal Stool has a steel frame covered in gray concrete that has been wire-combed to achieve a naturally textured finish. This handy accent piece, which would be just as perfect in an urban oasis as it would a lake house or a strikingly contemporary setting, will never slack on performing its coffee-time or drink-time duties! Hairline cracks occur and are part of the natural beauty and uniqueness of each piece. These are part of the natural curing process of concrete, but they do not affect durability or structural integrity because of the steel frame underneath. The finish will vary and range from gray to brownish to greenish. The finish will continue to change over time, and over the first few months it will darken slightly. Each piece is created by hand, and the texture and appearance of the concrete can vary.