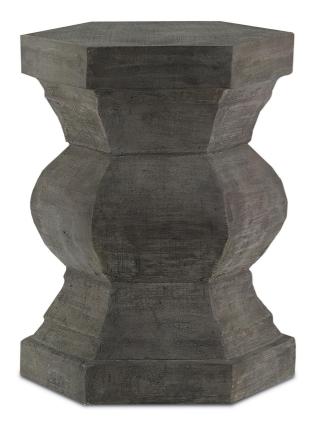

SKU: 998114 Pagoda Hexagonal Stool In Brushed Gray Price: \$756.80

|         | Height | Width | Depth |
|---------|--------|-------|-------|
| Overall | 18.00  | 14.00 | 14.00 |

Mimicking the time-worn feel of a piece of architectural salvage, the Pagoda Hexagonal Stool has a steel frame covered in gray concrete that has been wire-combed to achieve a naturally textured finish. This handy accent piece, which would be just as perfect in an urban oasis as it would a lake house or a strikingly contemporary setting, will never slack on performing its coffee-time or drink-time duties! Hairline cracks occur and are part of the natural beauty and uniqueness of each piece. These are part of the natural curing process of concrete, but they do not affect durability or structural integrity because of the steel frame underneath. The finish will vary and range from gray to brownish to greenish. The finish will continue to change over time, and over the first few months it will darken slightly. Each piece is created by hand, and the texture and appearance of the concrete can vary.