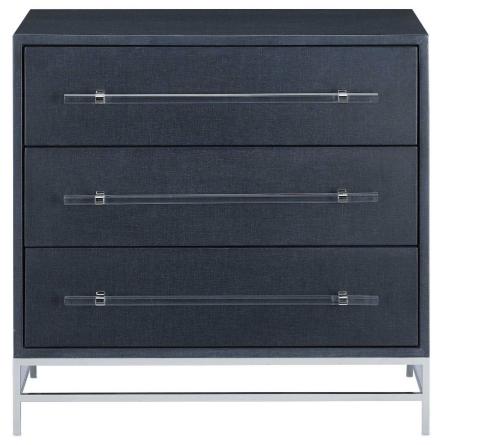

SKU: 998497

Po

Price: \$3,053.60

| arcel Chest In Navy Lacquered Linen & |         | Height | Width | Depth |  |
|---------------------------------------|---------|--------|-------|-------|--|
| olished Nickel                        | Overall | 31 00  | 32.00 | 19.50 |  |
| minor #2 0E2 CO                       | Overan  | 01.00  | 02.00 | 10.00 |  |

The Marcel Chest is chic with its clean lines and sophisticated mix of materials. Covered in a navy lacquered linen, it has drawer pulls made of acrylic and polished nickel. The long accents, which gleam on the textural surface of the navy chest, are tonally in sync with the minimalist metal base in a polished nickel finish.