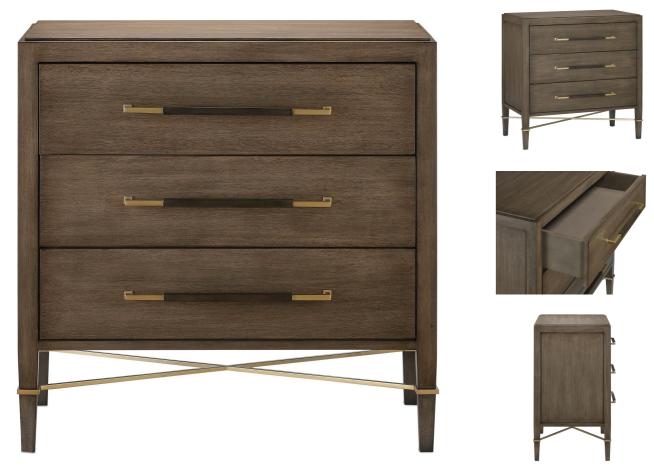

Made of mahogany in a woodland-inspired chanterelle finish, the Verona Chanterelle Chest is warmly handsome with its metal detailing in a champagne finish. The stretchers on this brown chest bring it its flair. There are a number of pieces in the Verona family of furnishings in both black and brown finishes.